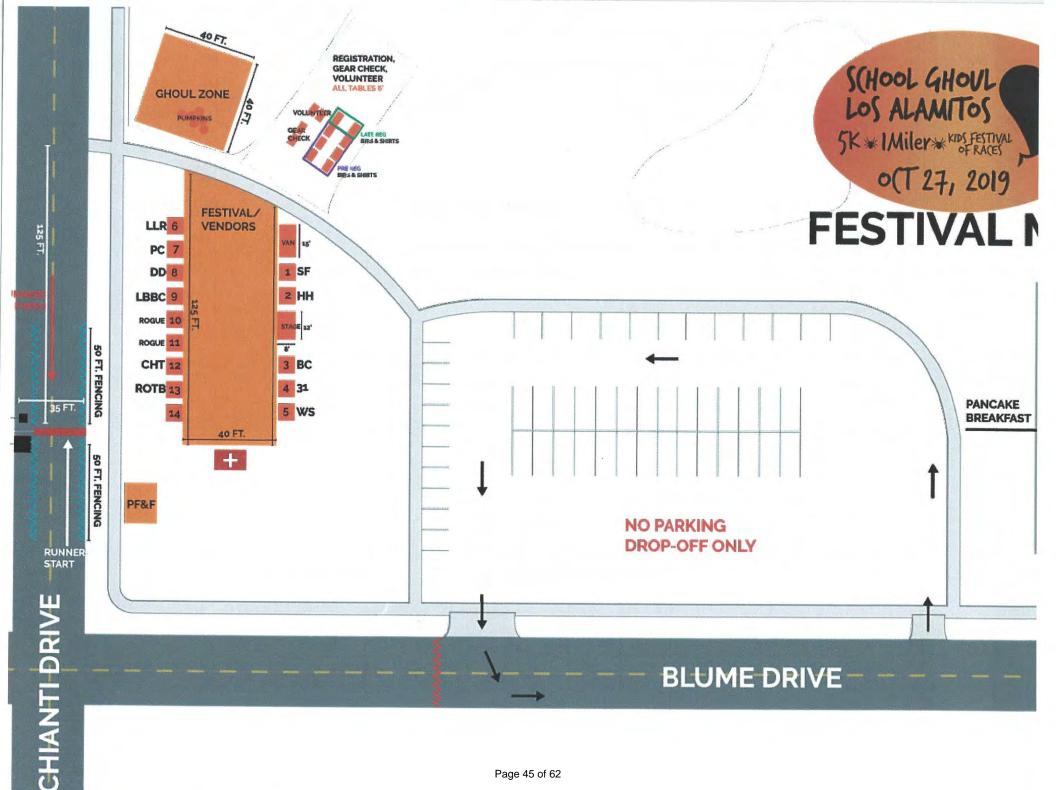

### H. REGULAR CALENDAR

- 1. DISCUSSION AND POSSIBLE ACTION RE: APPROVAL OF EXTENDED HOURS, SPECIAL EVENT REQUEST FOR USE OF RUSH PARK FOR THE ANNUAL SCHOOL GHOUL 5K RUN/WALK EVENT
- 2. DISCUSSION AND POSSIBLE ACTION RE: APPROVAL OF PROFESSIONAL SERVICES AGREEMENT WITH HAPPY HOUR FIT CLUB INSTRUCTOR KERRIE DAVANNON FOR FITNESS INSTRUCTION AT RSCD PARKS
- 3. DISCUSSION AND POSSIBLE ACTION RE: CHURCH OF CHRIST EXTENDED HOURS FACILITY REQUEST FOR USE OF RUSH PARK AUDITORIUM AND KITCHEN