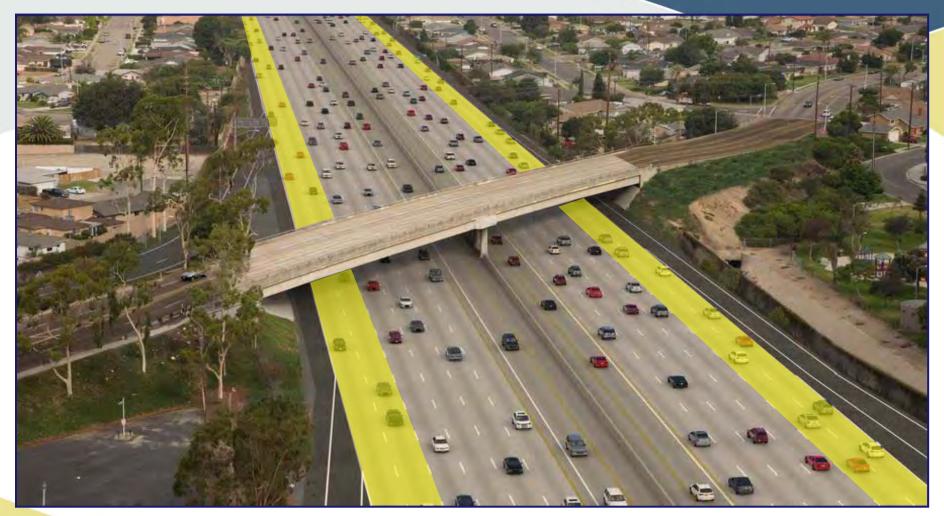

### Alternative 1 – Adds one GP lane in each direction

### Alternative 2 – Adds two GP lanes in each direction

### Alternative 3 – Adds one GP and one Express Lane

Existing carpool lane to be combined with the Express Lane providing a dual lane Express Facility, like SR-91