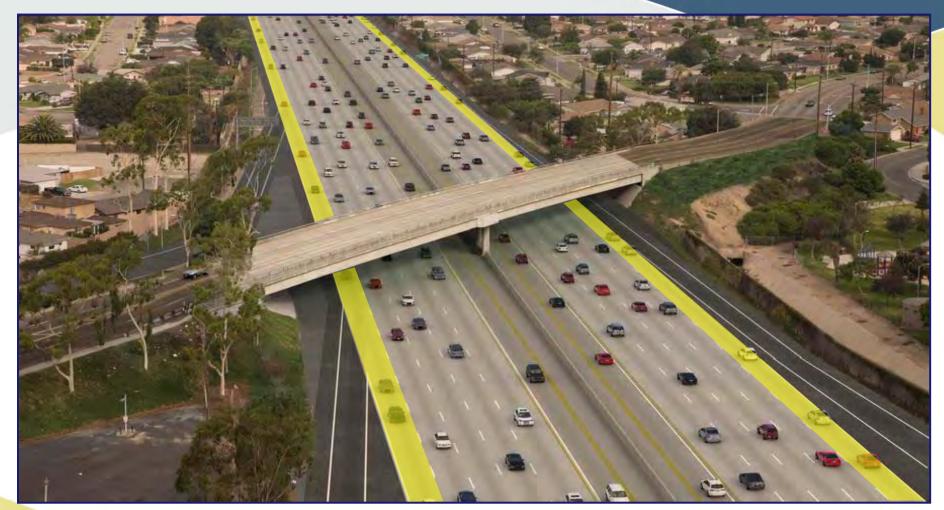

### Alternative 1 – Adds one GP lane in each direction

### Alternative 2 – Adds two GP lanes in each direction

### Alternative 3 – Adds one GP and one Express Lane

Existing carpool lane to be combined with the Express Lane providing a dual lane Express Facility, like SR-91