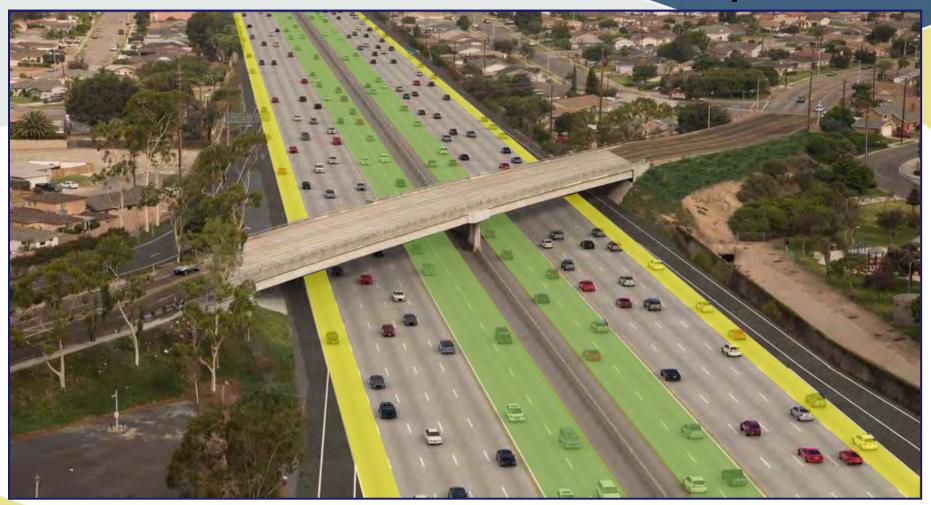

### Alternative 1 – Adds one GP lane in each direction

### Alternative 2 – Adds two GP lanes in each direction

### Alternative 3 – Adds one GP and one Express Lane

Existing carpool lane to be combined with the Express Lane providing a dual lane Express Facility, like SR-91