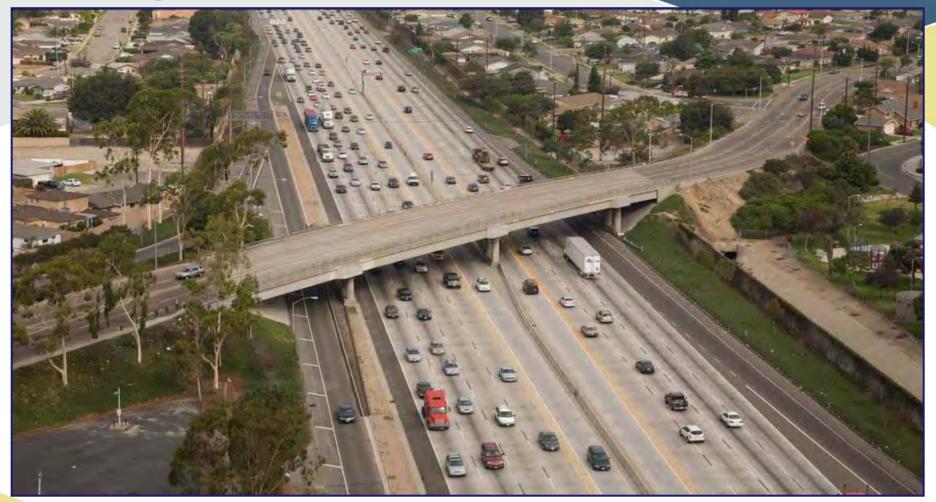

### **Existing Conditions**

Rendering of I-405 looking northwest at Springdale St. overcrossing