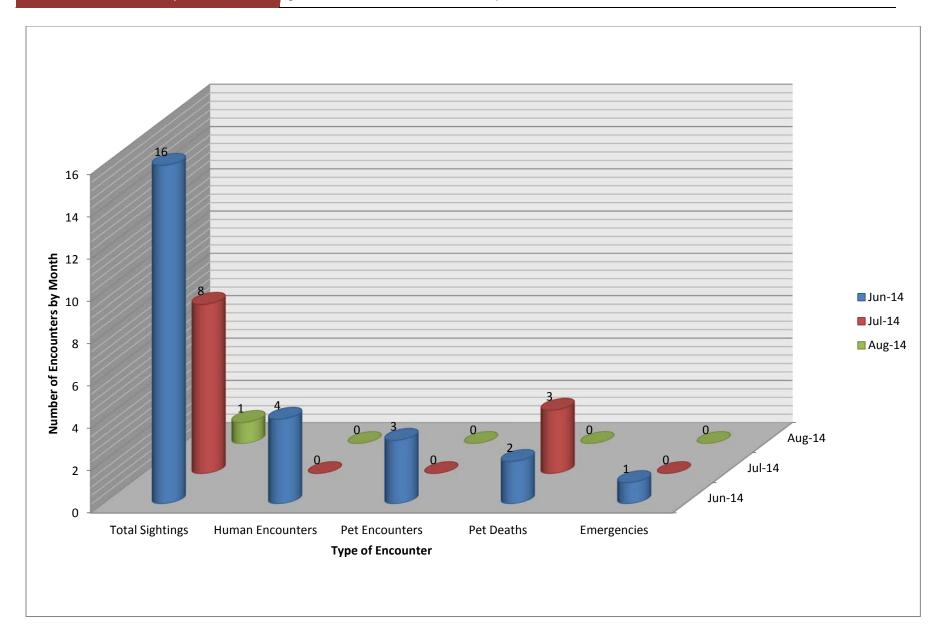

### 5. COYOTE SIGHTINGS/ACTIVITY REPORT—July 2014

President Maynard stated that he liked the coyote report. He requested that future reports be formatted in a less explanatory and more graphic style to include the number of pet attacks and deaths at a glance. Ms. Deering agreed. The report was received and filed.